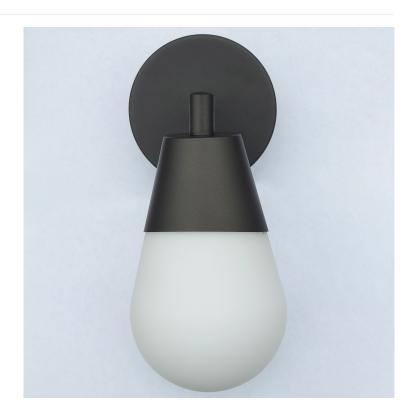

Sunlite 45062 Decorative Tear Drop Wall Sconce Light Fixture, Medium Base (E26), 120 Volts, Bronze, ETL Listed, For Residential & Commercial Use

### **General Characteristics**

**Bulb Shape** Tear Drop Finish Bronze Material Steel Lens Material Glass Lens Finish White **Bulb Type** A19 Application Residential

#### **Fixture Characteristics**

**Number of Lights** 1 60 Max Wattage Mounting Wall Fixture Technology Incandescent

**Use Location** Indoor

### **Product Dimensions**

Item Dimension (in) Package Dimension (in) Package Weight (lb)

(W) 5 (H) 11.75 (D) 6.5 (W) 7.62 (H) 14.12 (D) 9 2.34